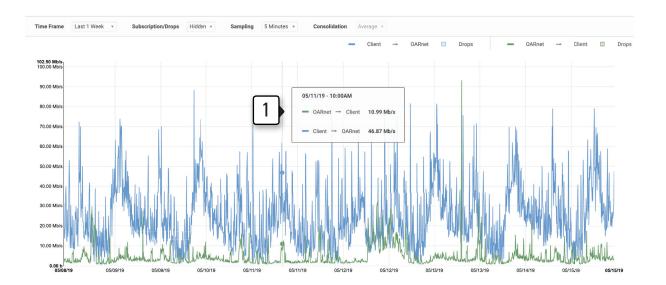

### Explore the view options

To follow these instructions you must be a **Registered User.** 

- 1. Time Frame choose Last 1 Day, 1 Week or 1 Month.
- Subscription/Drops choose to show or hide your Subscription level and dropped packets.
- Sampling choose five minutes or one hour. This will show you the average utilization sustained on your service per 5 minute average or over a 1 hour period. Please note that the five minute sampling option will be disabled for larger timeframe requests, such as Last 1 Month.
- Consolidation (one hour sampling rate only) – choose to average your data over the sampling rate, or choose to show the maximum or minimum value in that time period.

## Explore the graph

To follow these instructions you must be a **Registered User.** 

- Positioning your mouse over the graph will show the exact utilization numbers, along with full time and date, for that exact point in time.
- 2. When subscription is enabled, your subscription line will rise and fall as your subscription is modified.
  - a. The thickness of the red subscription line directly corresponds to your burst limit - this is a buffer that allows you to momentarily exceed your subscription to ensure best service.