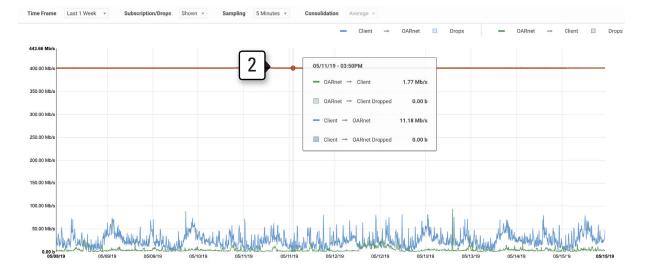

### Explore the view options

To follow these instructions you must be a **Registered User.** 

- 1. Time Frame choose Last 1 Day, 1 Week or 1 Month.
- Subscription/Drops choose to show or hide your Subscription level and dropped packets.
- Sampling choose five minutes or one hour. This will show you the average utilization sustained on your service per 5 minute average or over a 1 hour period. Please note that the five minute sampling option will be disabled for larger timeframe requests, such as Last 1 Month.
- Consolidation (one hour sampling rate only) – choose to average your data over the sampling rate, or choose to show the maximum or minimum value in that time period.

## Explore the graph

To follow these instructions you must be a **Registered User.** 

- Positioning your mouse over the graph will show the exact utilization numbers, along with full time and date, for that exact point in time.
- 2. When subscription is enabled, your subscription line will rise and fall as your subscription is modified.
  - a. The thickness of the red subscription line directly corresponds to your burst limit - this is a buffer that allows you to momentarily exceed your subscription to ensure best service.