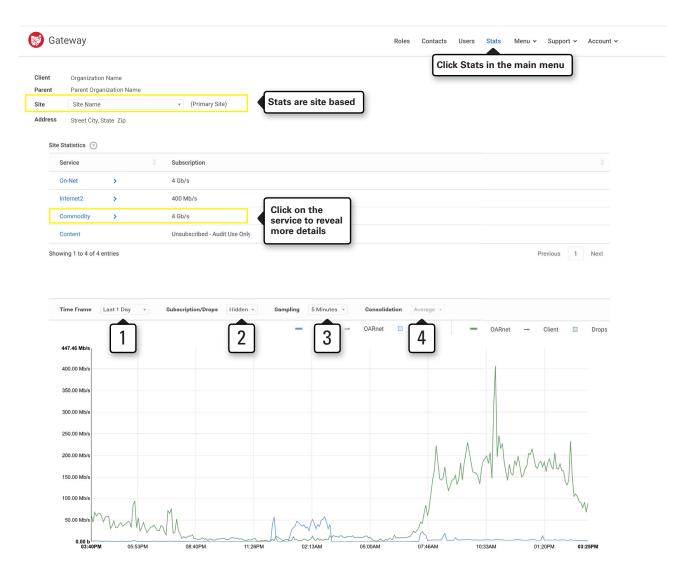

#### 1. Go to gateway.oar.net

- 2. Sign in with your username and password.
  - Forgot your password? Click the **Reset Password** button.
  - Not Registered? Click Register Here button. See Access Guide.
- 3. Click on Stats.

### Explore the view options

To follow these instructions you must be a **Registered User.** 

- 1. Time Frame choose Last 1 Day, 1 Week or 1 Month.
- Subscription/Drops choose to show or hide your Subscription level and dropped packets.
- Sampling choose five minutes or one hour. This will show you the average utilization sustained on your service per 5 minute average or over a 1 hour period. Please note that the five minute sampling option will be disabled for larger timeframe requests, such as Last 1 Month.
- Consolidation (one hour sampling rate only) – choose to average your data over the sampling rate, or choose to show the maximum or minimum value in that time period.

|   | Service             |         | Subscription                  |                                  |          |
|---|---------------------|---------|-------------------------------|----------------------------------|----------|
| 1 | On-Net              | >       | 4 Gb/s                        |                                  |          |
|   | Internet2           | >       | 400 Mb/s                      |                                  |          |
|   | Commodity           | >       | 4 Gb/s                        | Click on arrow<br>to reveal more |          |
|   | Content             |         | Unsubscribed - Audit Use Only | details                          |          |
|   | Showing 1 to 4 of 4 | entries |                               | Previou                          | s 1 Next |