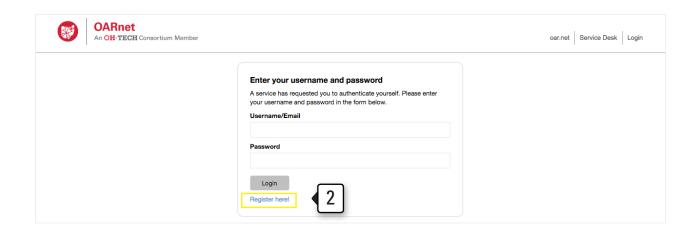

#### 1. Go to gateway.oar.net

- 2. Sign in with your username and password.
  - Forgot your password? Click the **Reset Password** button.
  - Not Registered? Click Register Here button. See Access Guide.
- 3. Click on Stats.

| OARnet<br>An OH-TECH Consortium Member |                                                                                                                                                                                                | oar.net | Service Desk L | Login |
|----------------------------------------|------------------------------------------------------------------------------------------------------------------------------------------------------------------------------------------------|---------|----------------|-------|
|                                        | Registration   Please fill the following fields to create your registration   First Name:   Last Name:   E-mail (This will become your username):   E-mail (again):   Organization:   Register | 3       |                |       |